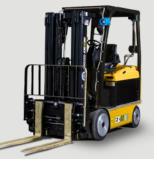

## SIT DOWN COUNTERBALANCED

- Load Capacity: 6,000 lb.
- Outstanding Visibility

**RICO: HSD-EX-AC-80** 

YALE: ERC080VH