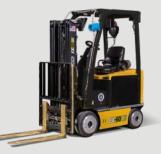

# SIT DOWN COUNTERBALANCED

- Load Capacity: 8,000 lb.
- High Load Capacity

**RICO: HSD-EX-AC-100** 

YALE: ERC100VH

# SIT DOWN COUNTERBALANCED

- Load Capacity: 10,000 lb.
- Highest EX Capacity in the Market