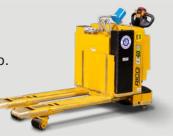

#### **EX MODELS**

**RICO: HPWH-EX-60** 

YALE: MPW060E

### PALLET WALKIE HANDLER

- Load Capacity: 6,000 lb.
- Small Footprint and Turning Radius

RICO: HPWH-EX-80

YALE: MPW080E

#### PALLET WALKIE HANDLER

- Load Capacity: 8,000 lb.
- Increased Capacity

**RICO: HSD-EX-AC-30** 

YALE: ERC030VA