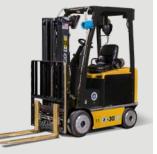

#### PALLET WALKIE HANDLER

- Load Capacity: 8,000 lb.
- Increased Capacity

**RICO: HSD-EX-AC-30** 

YALE: ERC030VA

## SIT DOWN COUNTERBALANCED

- Load Capacity: 3,000 lb.
- Smallest 4-Wheel Sit Down

**RICO: HSD-EX-AC-40** 

**YALE: ERC040VA** 