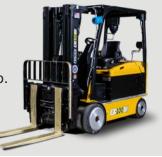

# SIT DOWN COUNTERBALANCED

- Load Capacity: 8,000 lb.
- High Load Capacity

**RICO: HSD-EX-AC-100** 

YALE: ERC100VH