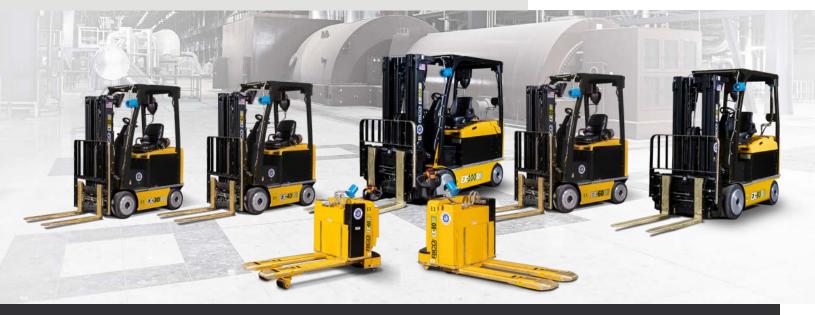

#### **RICO Explosion Proof Conversion Program**

## STANDARD EX COMPLIANCE AND SAFETY COMPONENTS

- Protected Surfaces
- EX-Rated Enclosures
- Safety Lighting and Horns
- Operator Controls
- Static Conductive Wheels
- Intrinsically Safe Wiring

**Since 1984** RICO Manufacturing has been designing and manufacturing specialized lift trucks for the most rigorous and demanding industries around the globe.

RICO's standard for excellence in design, manufacturing and installation results in the best EX-rated lift trucks on the market today. All of our explosion-proof lift trucks are designed around operator visibility, friendly maintenance and outstanding parts/service support.

#### **EX MODELS**

**RICO: HPWH-EX-60** 

YALE: MPW060E

### PALLET WALKIE HANDLER

- Load Capacity: 6,000 lb.
- Small Footprint and Turning Radius

RICO: HPWH-EX-80

YALE: MPW080E

#### PALLET WALKIE HANDLER

- Load Capacity: 8,000 lb.
- Increased Capacity

**RICO: HSD-EX-AC-30** 

YALE: ERC030VA

## SIT DOWN COUNTERBALANCED

- Load Capacity: 3,000 lb.
- Smallest 4-Wheel Sit Down

**RICO: HSD-EX-AC-40** 

**YALE: ERC040VA** 

## SIT DOWN COUNTERBALANCED

- Load Capacity: 4,000 lb.
- Exceptional Maneuverability

**RICO: HSD-EX-AC-60** 

**YALE: ERC060VA** 

## SIT DOWN COUNTERBALANCED

- Load Capacity: 6,000 lb.
- Outstanding Visibility

**RICO: HSD-EX-AC-80** 

YALE: ERC080VH

# SIT DOWN COUNTERBALANCED

- Load Capacity: 8,000 lb.
- High Load Capacity

**RICO: HSD-EX-AC-100** 

YALE: ERC100VH

# SIT DOWN COUNTERBALANCED

- Load Capacity: 10,000 lb.
- Highest EX Capacity in the Market