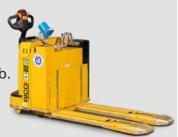

#### **EX MODELS**

**RICO: HPWH-EX-60** 

YALE: MPW060E

### PALLET WALKIE HANDLER

- Load Capacity: 6,000 lb.
- Small Footprint and Turning Radius

RICO: HPWH-EX-80

YALE: MPW080E

#### PALLET WALKIE HANDLER

- Load Capacity: 8,000 lb.
- Increased Capacity

**RICO: HSD-EX-AC-30** 

YALE: ERC030VA