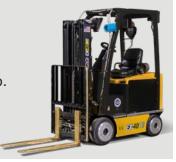

## SIT DOWN COUNTERBALANCED

- Load Capacity: 4,000 lb.
- Exceptional Maneuverability

**RICO: HSD-EX-AC-60** 

**YALE: ERC060VA** 

## SIT DOWN COUNTERBALANCED

- Load Capacity: 6,000 lb.
- Outstanding Visibility

**RICO: HSD-EX-AC-80** 

YALE: ERC080VH